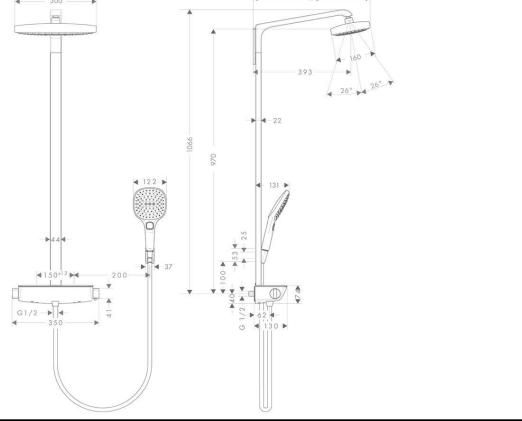

## **SPECIFICATION** SHEET - fittings

| BRAND:                         | hansgrohe                                                                                                                                                                                             | Product Photo: |
|--------------------------------|-------------------------------------------------------------------------------------------------------------------------------------------------------------------------------------------------------|----------------|
| ORIGIN:                        | Germany                                                                                                                                                                                               |                |
| SERIES:                        | Shower Pipes                                                                                                                                                                                          |                |
| PRODUCT<br>DESCRIPTION:        | Raindance Select E300 2jet shower pipe set with safety glass shelf with white/chrome coating Flow rate RainAir (at 3 bar): 17 I / min Flow rate Rain (at 3 bar): 17 I / min spray type: Rain, RainAir |                |
| MODEL No.                      | 27128 000 / 27128 400                                                                                                                                                                                 |                |
| FINISH/COLOUR:                 | Chrome-plated / White/Chrome                                                                                                                                                                          |                |
| DIMENSIONS:                    |                                                                                                                                                                                                       |                |
| OPTIONAL<br>MATCHING<br>PARTS: |                                                                                                                                                                                                       |                |